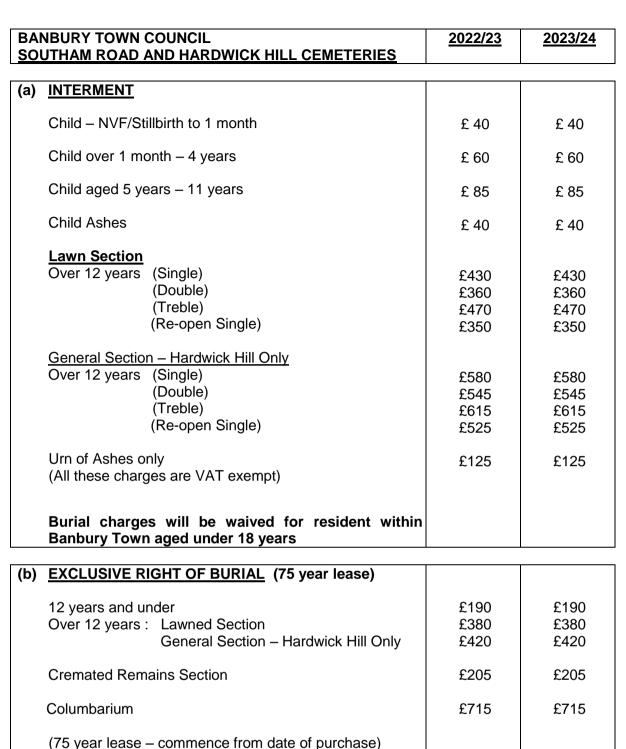

| BANBURY TOWN COUNCIL                      | 2022/23 | 2023/24 |
|-------------------------------------------|---------|---------|
| SOUTHAM ROAD AND HARDWICK HILL CEMETERIES |         |         |

|     |                                                                                                                                                                                    |       | T     |
|-----|------------------------------------------------------------------------------------------------------------------------------------------------------------------------------------|-------|-------|
| (d) | MONUMENTS (including first inscription) For the right to erect a memorial on a grave which ERB has been purchased (A Memorial Deed will be issued for 25 years for new headstones) |       |       |
|     | Headstones not exceeding 91.5cm (or 36 inches in height) (30 inches) in width and 10cm (4") in thickness                                                                           | £150  | £150  |
|     | Miniature headstones and Tablets (up to grave width & by 60cm (or 24 inches) in height, 60 cms (24 inches) wide and 10cms (4") thick.                                              | £110  | £110  |
|     | Hardwick Hill G, H, J, K Lawns – Installed on the beams                                                                                                                            |       |       |
|     | Headstones not exceeding 91.5cm (or 36 inches in height) (30 inches) in width and 10cm (4") in thickness                                                                           | £215  | £215  |
|     | Miniature headstones and Tablets<br>(up to grave width & by 60cm (or 24 inches) in height, 60<br>cms (24 inches) wide and 10cms (4") thick                                         | £175  | £175  |
|     | Adult Kerbstones (excl. headstone) - General Sections of Southam Road & Hardwick Hill                                                                                              | £190  | £190  |
|     | 12 years & under – Kerbstones (overall length 3' 8" including headstone)                                                                                                           | £105  | £105  |
|     | Adult Slab and Chippings (inside kerbstones) - General Sections of Southam Road & Hardwick Hill                                                                                    | £150  | £150  |
|     | 12 years & under Slab and Chippings (inside kerbstones) (overall length 3' 8" including headstone)                                                                                 | £80   | £80   |
|     | Vases                                                                                                                                                                              | £60   | £60   |
|     | Additional Inscriptions                                                                                                                                                            | £60   | £60   |
|     | Columbarium – per inscription                                                                                                                                                      | £45   | £45   |
| (0) | DEDICATION MEMORIALS                                                                                                                                                               |       |       |
| (e) | <u>DEDICATION MEMORIALS</u>                                                                                                                                                        |       |       |
|     | Bench – 10 year lease<br>Foundation base, wooden bench & Plaque provided                                                                                                           | £1500 | £1500 |
|     | Renewal of Bench lease for 10 years                                                                                                                                                | £750  | £750  |
|     | Plaque on Communal Bench/Tree – 10 year                                                                                                                                            | £370  | £370  |
|     | Temporary Wooden Marker (inscription name only)                                                                                                                                    | £50   | £50   |

## BANBURY TOWN COUNCIL SOUTHAM ROAD AND HARDWICK HILL CEMETERIES 2022/23 2023/24